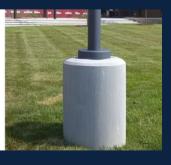

## ADVANTAGES TO LIGHT POLE FOUNDATIONS:

- Economic
- Quick Installation
- No Vibration Installation
- No Concrete Cure Time
- All Weather Installation
- Permanent or Temporary Applications

With Chance Precast Concrete Collars, all it takes is installing the base and simply dropping the collar on

- One trip to the job site
- One Manufacturer
- One Simply Solution

These Lighting applications include street, roadway, parking lot, signage, sports lighting, airport, decorative, and varioous architectural uses. These foundation products are designed to resist both lateral forces and overturning moments from wind loads.