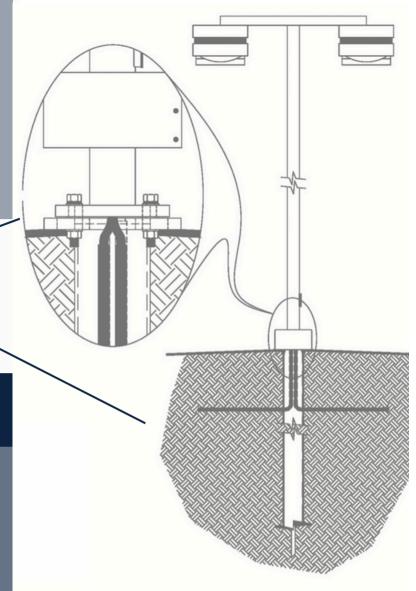

- One trip to the job site
- One Manufacturer
- One Simply Solution

These Lighting applications include street, roadway, parking lot, signage, sports lighting, airport, decorative, and varioous architectural uses. These foundation products are designed to resist both lateral forces and overturning moments from wind loads.