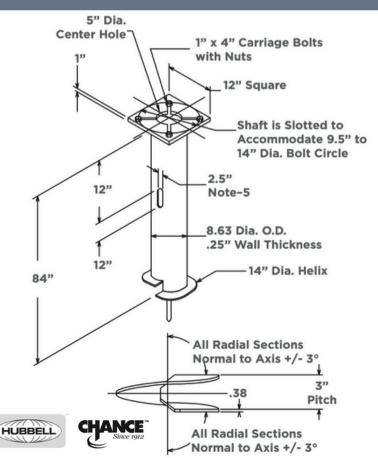

Variable base plate design to accommodate various bolt circle poles

Ground lug hole - no ground rod needed