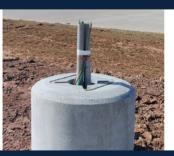

Variable base plate design to accommodate various bolt circle poles

Ground lug hole - no ground rod needed