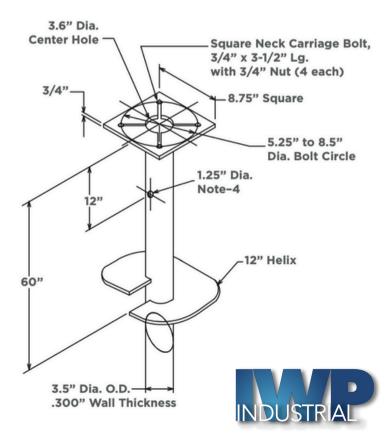

Variable base plate design to accommodate various bolt circle poles

Ground lug hole - no ground rod needed