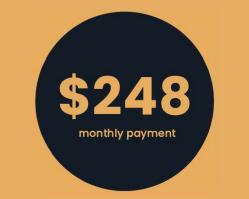

# Pick the perfect loan

With a personal loan, the funds can be in your bank account as soon as the next day

Based on a loan principle of \$12,500 over 60 months at an APR of 6.99%.