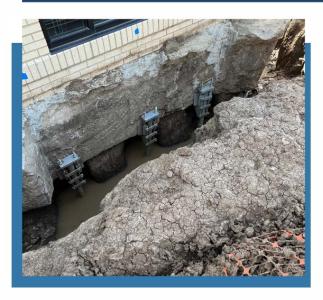

### The Process

#### **Helical Piers**

**Push Piers** 

- Drive steel piers to desired depth/differential pressure
- Torque steel piers to desired depth/torque
- Start lifting process using hydraulic ram system
- Backfill/void fill as necessary