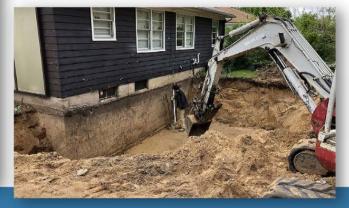

### The Process

#### Signs your home has settled:

Cracking in Sheetrock Cracking in Siding/Brick Foundation Cracking Uneven Floors

Helical

Push