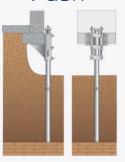

#### **Helical Piers**

**Push Piers** 

- Drive steel piers to desired depth/differential pressure
- Torque steel piers to desired depth/torque
- Start lifting process using hydraulic ram system
- Backfill/void fill as necessary