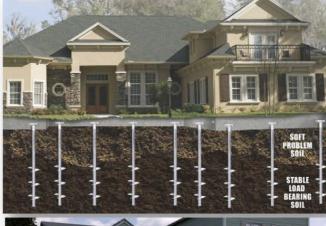

1835 N Wabash - Wichita, KS 6/214 316-308-8507 Info@iwpfr.com Kansasfoundationrepair.com

Foundations are subject to soil conditions that are in a constant flux. Shifting and unstable soils put the structural integrity of a foundation at risk. By addressing settlement problems now, you can protect and prepare your home for years to come.

#### **Helical Piers**

**Push Piers** 

- Drive steel piers to desired depth/differential pressure
- Torque steel piers to desired depth/torque
- Start lifting process using hydraulic ram system
- Backfill/void fill as necessary