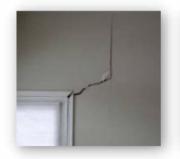

#### Signs your home has settled:

Cracking in Sheetrock Cracking in Siding/Brick Foundation Cracking Uneven Floors

Helical

Push