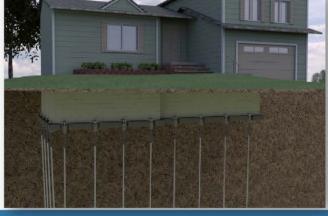

#### **Helical Piers**

**Push Piers** 

- Drive steel piers to desired depth/differential pressure
- Torque steel piers to desired depth/torque
- Start lifting process using hydraulic ram system
- Backfill/void fill as necessary