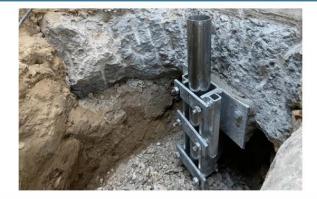

### The Process

#### **Helical Piers**

**Push Piers** 

- Drive steel piers to desired depth/differential pressure
- Torque steel piers to desired depth/torque
- Start lifting process using hydraulic ram system
- Backfill/void fill as necessary