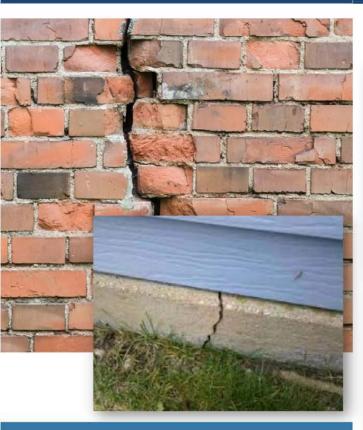

## Signs

#### Signs your home has settled:

Cracking in Sheetrock Cracking in Siding/Brick Foundation Cracking Uneven Floors

Helical

Push