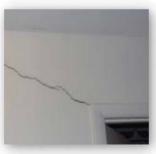

#### Signs your home has settled:

Cracking in Sheetrock Cracking in Siding/Brick Foundation Cracking Uneven Floors

Helical

Push