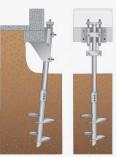

#### **Helical Piers**

**Push Piers** 

- Drive steel piers to desired depth/differential pressure
- Torque steel piers to desired depth/torque
- Start lifting process using hydraulic ram system
- Backfill/void fill as necessary