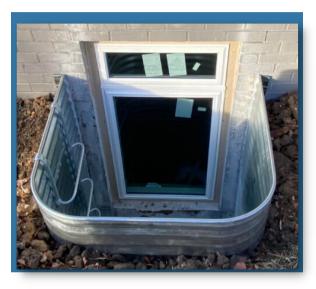

## Corrugated Steel Egress

- 42" Wide x 36" projection
- Ladder and Lid Included
- Rough Frame in (trim/finish work not included)
- Sump Included (if needed)

- 66" Wide x 44" projection
- Ladder and Lid Included
- Rough Frame in (trim/finish work not included)
- Sump Included (if needed)