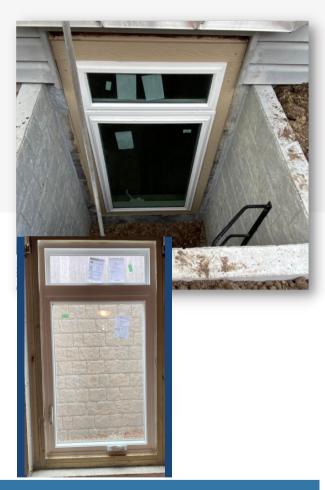

#### Egress

# Rockwell Egress

- 42" Wide x 36" projection
- Ladder and Lid Included
- Rough Frame in (trim/finish work not included)
- Sump Included (if needed)

Custom Window Colors available (White, Almond, and Grey)