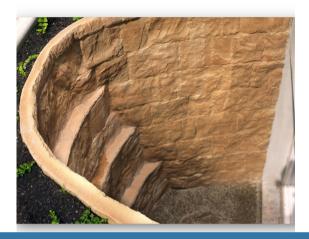

67214 316-308-8507 Info@iwpfr.com Kansasfoundationrepair.com

If you're looking to add additional value to your home, consider putting in an egress window! Not only are they simple to install, but they will last for years to come when you choose the team at IWP for your installation. We have years of experience, so we can help you decide which option is right for you.

# FOUNDATION REPAIR

#### Egress

## Corrugated Steel Egress

### Concrete Egress

# Rockwell Egress



- 42" Wide x 36" projection
- Ladder and Lid Included
- Rough Frame in (trim/finish work not included)
- Sump Included (if needed)

Custom Window Colors available (White, Almond, and Grey)



- 42" Wide x 36" projection
- Ladder and Lid Included
- Rough Frame in (trim/finish work not included)
- Sump Included (if needed)



- 66" Wide x 44" projection
- Ladder and Lid Included
- Rough Frame in (trim/finish work not included)
- Sump Included (if needed)