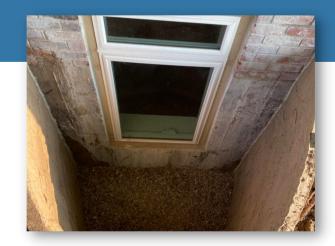

### Concrete Egress

- 42" Wide x 36" projection
- Ladder and Lid Included
- Rough Frame in (trim/finish work not included)
- Sump Included (if needed)

- 66" Wide x 44" projection
- Ladder and Lid Included
- Rough Frame in (trim/finish work not included)
- Sump Included (if needed)