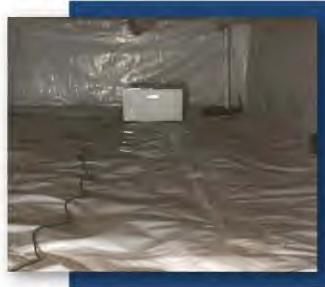

# Signs your home needs Crawlspace Waterproofing:

Damp smell in Crawlspace Moisture in Crawlspace High Humidity Levels

#### Waterproofing

Solutions

- Encapsulation
- Install Drain Lines
- Sump and Dehumidifier as needed