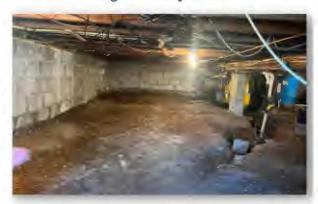

#### Settlement

- Install Steel Jack/Beams for floor or beam support
- · Shim existing supports
- Repair supports as necessary