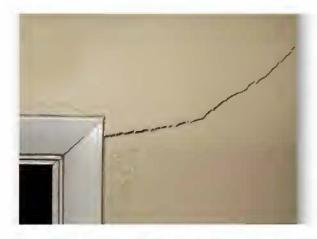

### Signs your home needs Crawlspace Adjustments for Settlement:

Cracking in Sheetrock/Drywall
Doors Sticking
Uneven Floors

#### Settlement

- Install Steel Jack/Beams for floor or beam support
- · Shim existing supports
- Repair supports as necessary