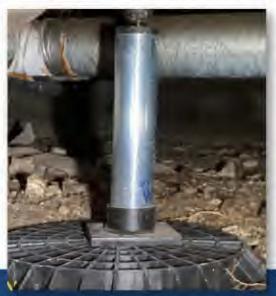

#### Settlement

- Install Steel Jack/Beams for floor or beam support
- · Shim existing supports
- Repair supports as necessary