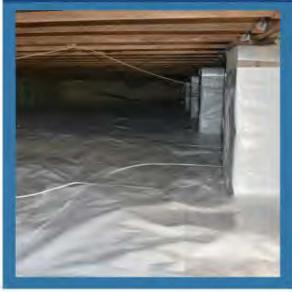

# Signs your home needs Crawlspace Waterproofing:

Damp smell in Crawlspace Moisture in Crawlspace High Humidity Levels

#### Waterproofing

Solutions

- Encapsulation
- Install Drain Lines
- Sump and Dehumidifier as needed