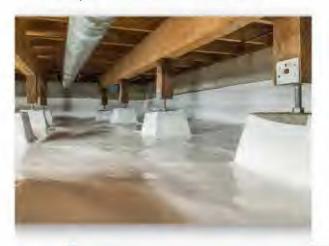

### Signs your home needs Crawlspace Adjustments for Settlement:

Cracking in Sheetrock/Drywall
Doors Sticking
Uneven Floors

#### Settlement

- Install Steel Jack/Beams for floor or beam support
- · Shim existing supports
- Repair supports as necessary