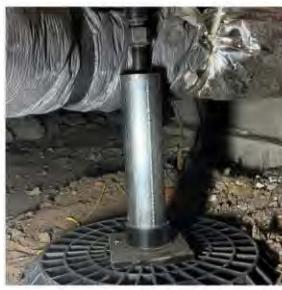

#### Settlement

- Install Steel Jack/Beams for floor or beam support
- · Shim existing supports
- Repair supports as necessary