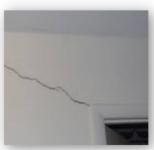

## Signs

#### Signs your home has settled:

Cracking in Sheetrock
Cracking in Siding/Brick
Foundation Cracking
Uneven Floors