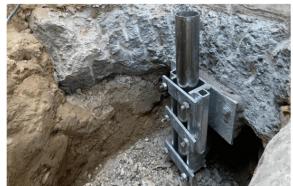

# Solutions

## The Process

**Helical Piers** 

**Push Piers** 

- Excavate/Prep work area
- Drive steel piers to desired depth/differential pressure
- Torque steel piers to desired depth/torque
- Start lifting process using hydraulic ram system
- Backfill/void fill as necessary