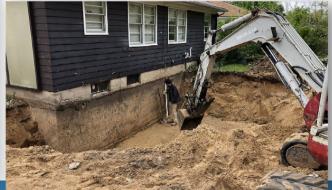

## The Process

**Helical Piers** 

**Push Piers** 

- Excavate/Prep work area
- Drive steel piers to desired depth/differential pressure
- Torque steel piers to desired depth/torque
- Start lifting process using hydraulic ram system
- Backfill/void fill as necessary