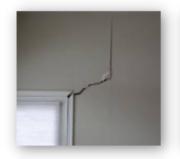

## Signs

#### Signs your home has settled:

Cracking in Sheetrock
Cracking in Siding/Brick
Foundation Cracking
Uneven Floors