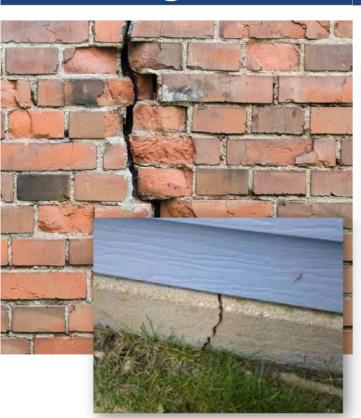

#### Signs your home has settled:

Cracking in Sheetrock
Cracking in Siding/Brick
Foundation Cracking
Uneven Floors