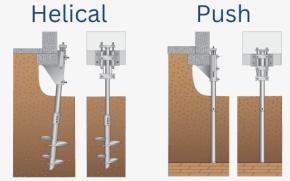

# Solutions

## The Process

**Helical Piers** 

**Push Piers** 

- Excavate/Prep work area
- Drive steel piers to desired depth/differential pressure
- Torque steel piers to desired depth/torque
- Start lifting process using hydraulic ram system
- Backfill/void fill as necessary