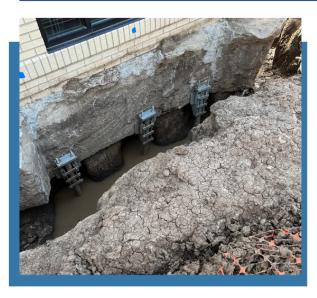

## The Process

**Helical Piers** 

**Push Piers** 

- Excavate/Prep work area
- Drive steel piers to desired depth/differential pressure
- Torque steel piers to desired depth/torque
- Start lifting process using hydraulic ram system
- Backfill/void fill as necessary