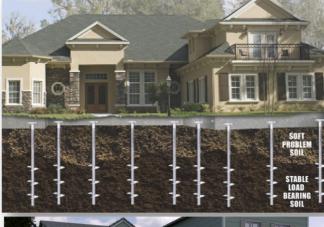

# Solutions

## The Process

**Helical Piers** 

**Push Piers** 

- Excavate/Prep work area
- Drive steel piers to desired depth/differential pressure
- Torque steel piers to desired depth/torque
- Start lifting process using hydraulic ram system
- Backfill/void fill as necessary