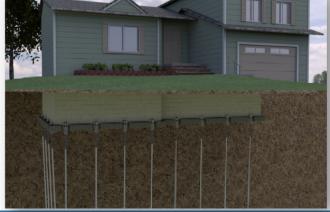

# Solutions

## The Process

**Helical Piers** 

**Push Piers** 

- Excavate/Prep work area
- Drive steel piers to desired depth/differential pressure
- Torque steel piers to desired depth/torque
- Start lifting process using hydraulic ram system
- Backfill/void fill as necessary